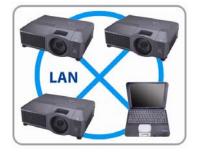

## Network control features:

- Scheduling
  - Automatically turn projectors on and off to coincide with campus or business hours
- Projector monitoring and control
  - Integrate the PJ1158 into your LAN to monitor and control it from a central computer
- E-mail alerts
  - The PJ1158 monitors its status and e-mails status reports to up to five pre-determined e-mail addresses

## • Web browser control and monitoring

- Control and monitor the PJ1158 through a web browser to improve management efficiency
- Still image transfer
  - Transfer VGA-quality still images from a computer to the projector. Combine with the scheduling function to display the images at preset times.