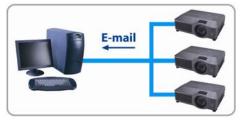

## Network control features:

- Scheduling
  - Automatically turn projectors on and off to coincide with campus or business hours
- Projector monitoring and control
  - Integrate the PJ1158 into your LAN to monitor and control it from a central computer
- E-mail alerts
  - The PJ1158 monitors its status and e-mails status reports to up to five pre-determined e-mail addresses