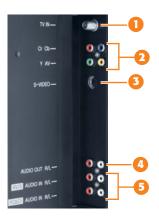

## 27" NEXTVISION® WIDESCREEN LCD TV WITH SRS WOW SURROUND SOUND

- **1.** TV in
- 2. Component video in
- 3. S-video
- 4. Audio Out R/L
- 5. Audio In R/L

ViewSonic Corporation's QMS & EMS have been registered to ISO 9001 & ISO 14001, respectively, by the British Standards Institution.