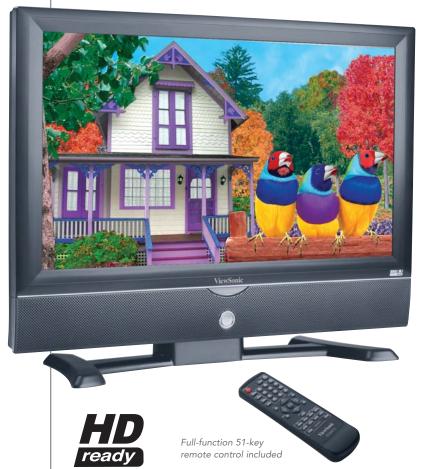

## Brilliant entertainment.

Experience the brilliant difference in high-definition video entertainment with ViewSonic's N2750w high-performance 27" widescreen LCD TV. With a visually appealing, contemporary, slim design, the N2750w is ready to deliver STUNNING HIGH-DEFINITION TELEVISION as well as enhanced and standard television signals. Immerse yourself in the brilliant colors and crisp images delivered by true 1366x768 resolution and high brightness and contrast ratios. Multiple video and audio connections allow you to connect HD set top boxes, DVD players, game consoles and more to BUILD A COMPLETE HIGH-DEFINITION HOME ENTERTAINMENT SYSTEM around the N2750w. The powerful 20-watt stereo speakers and SRS WOW virtual surround sound capability complete your home entertainment experience. ViewSonic has built long term compatibility into the N2750w so you will continue to enjoy high-definition video entertainment in the future.

### > Experience wide-screen HDTV\*

Enjoy a widescreen theater experience and a high-definition picture quality with this display's widescreen aspect ratio, HDTV capability, and wide viewing angles.

#### > Vivid graphics, clear text, stunning TV

Ultra-high brightness of 550 nits (typ), high contrast ratio of 1000:1 (typ), and 1366x768 optimum resolution provide vibrant video and crisp data images on the desktop or in the living room.

#### > Powerful high-fidelity audio

It's all accompanied by an ultra-high fidelity 10-watt (SRS) WOW audio system that completes the entertainment experience.