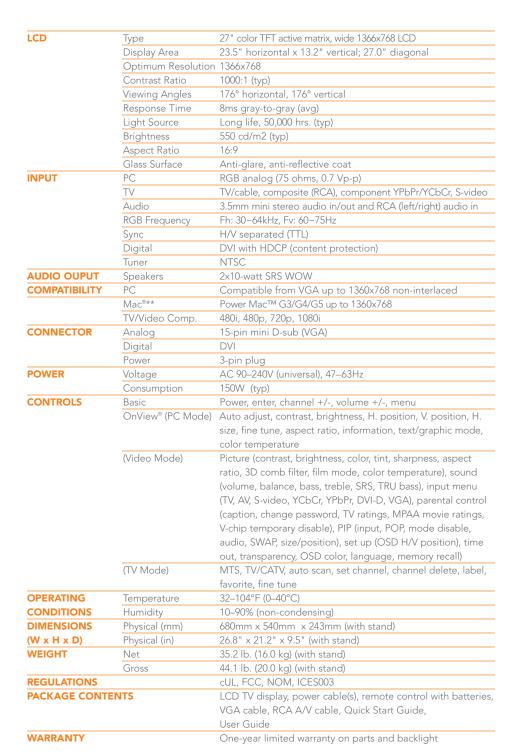

### > Experience wide-screen HDTV\*

Enjoy a widescreen theater experience and a high-definition picture quality with this display's widescreen aspect ratio, HDTV capability, and wide viewing angles.

### > Advanced ClearPicture™ image processing

ClearPicture electronics makes images brighter, bolder and clearer.

#### > Ultra-fast 8ms video response

Enjoy sports and action movies from the front row with sharp, clear fast-action video.

#### > Vivid graphics, clear text, stunning TV

Ultra-high brightness of 550 nits (typ), high contrast ratio of 1000:1 (typ), and 1366x768 optimum resolution provide vibrant video and crisp data images on the desktop or in the living room.

#### > Plug-and-play connections ensure optimum viewing

This HDTV-ready display provides the ultimate viewing experience with plug-and-play, high-end connectivity for HD set-top boxes, DVDs, game consoles and camcorders.

#### > OptiSync® technology offers input options

Add versatility to your LCD TV with support for digital (DVI) with HDCP content protection and analog (VGA) signals.

#### > Powerful high-fidelity audio

It's all accompanied by an ultra-high fidelity 10-watt (SRS) WOW audio system that completes the entertainment experience.

#### > Customized content control

Parental control and closed caption options allow you to customize your viewing experience.