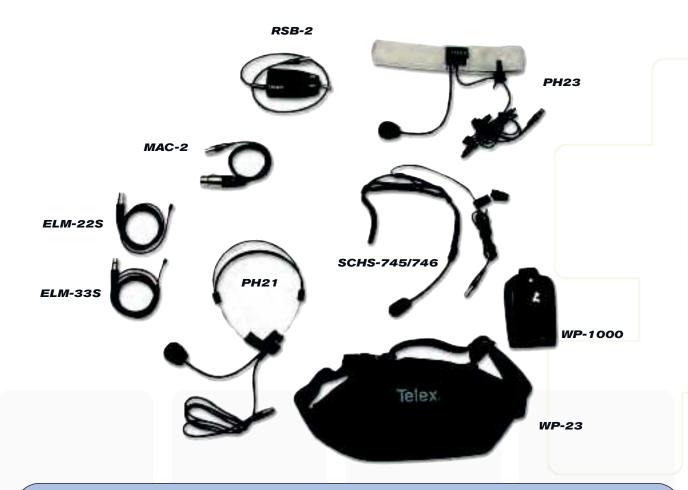

## **TELEX Wireless Microphones Accessories**

MAC-2 XLR to TA4F adapter cord

**RSB-2** Referee mic switch box (TA4F) (For WT-1000 and BPU2-PRO Only)

Note: bodypack transmitters must be modified for use with RSB switch box

**PH23** Headworn unidirectional mic with TA4F

**PH21** Headworn unidirectional mic with TA4F

SCHS-745/746 Special Projects headworn mics with TA4F

(746 is water-resistant/for aerobics use)

ELM-22S Premium omnidirectional lapel mic with TA4F

ELM-33S Premium unidirectional lapel mic with TA4F

WP-23 Aerobics sports pouch for use with bodypack transmitter

**WP-1000** Leather bodypack pouch for use with WT-1000