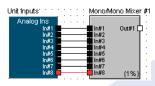

#### Steps:

- **1.** Draw the first connection between the two modules.
  - a. Left mouse click on the first white "hot spot" on the module.
  - b. Drag to the 2<sup>nd</sup> "hot spot" and left mouse click on it to complete the connection.
- **2.** Select the wire bridging the two modules by left mouse clicking on the wire, the wire should turn red indicating it is selected.

- 3. Hold down the "Ctrl" key on the keyboard and press the "C" key once. ("Ctrl+C" is the Windows "Copy" command also located in the Edit menu.)
- 4. Holding down the "Ctrl" key on the keyboard, press the "V" key seven times. ("Ctrl+V" is the Windows "Paste" command also located in the Edit menu).