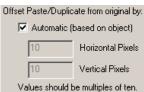

The "Offset paste and duplicate from original" option must be set to "Automatic" in the Preferences window (located in the File menu) for this to work. It is enabled by default.