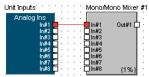

#### Steps:

- **1.** Draw the first connection between the two modules.
  - a. Left mouse click on the first white "hot spot" on the module.
  - b. Drag to the 2<sup>nd</sup> "hot spot" and left mouse click on it to complete the connection.
- **2.** Select the wire bridging the two modules by left mouse clicking on the wire, the wire should turn red indicating it is selected.

- 3. Hold down the "Ctrl" key on the keyboard and press the "C" key once. ("Ctrl+C" is the Windows "Copy" command also located in the Edit menu.)
- 4. Holding down the "Ctrl" key on the keyboard, press the "V" key seven times. ("Ctrl+V" is the Windows "Paste" command also located in the Edit menu).