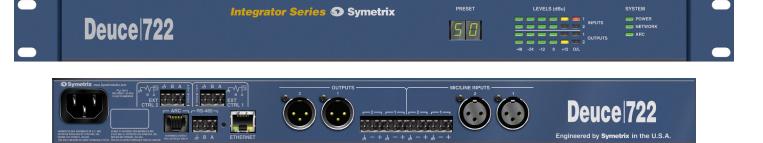

#### Features

- Mono and Stereo Signal Processing for Live Sound, Public Address, Broadcast, Night Clubs, Retail Locations, Digital Media Production, Assistive Listening.
- Two (2) Mic/Line Inputs (featuring a THAT front-end with true +48V phantom power), configurable for dual mono or stereo; Two (2) Outputs, configurable as dual mono, mixed or stereo.
- Processing modules include: Compression, AGC, Limiting, Expansion, De-essing, Gating, Ducking, Ambient Noise Compensation, Feedback Elimination, Equalization, Mixing, Stereo Width/Balance, Delay and more.
- Exclusive volume Clamp<sup>™</sup> module helps protect your sound system from overzealous DJs and sound mixers.
- Wizard-driven software set-up; network ready.