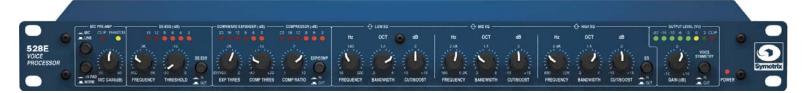

## Self-contained Unit Performs Six Separate Processes In One Box

- 18 year anniversary of this 'classic' industry-standard channel strip
- World-renowned Symetrix sound quality, reliability and performance
- Six processes: Mic preamp, De-esser, Downward Expander, Compressor,
  3-band Parametric EQ, Voice Symmetry
- Use all six processes at once or individually, use patch points to reorder processes
- Great for voices, instruments and effects