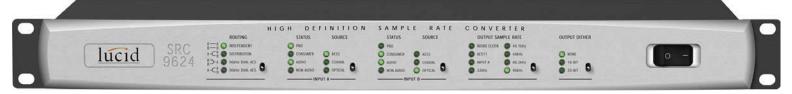

## SRC9624 High Definition Sample Rate Converter

## Real-time Asynchronous Sample Rate Conversion!

- Supports single-wire and double-wire 96 kHz AES input and output
- Simultaneous sample rate conversion of two single-wire stereo streams
- Single-wire, double-wire, Coaxial (AES or S/PDIF) and Optical (S/PDIF) format conversion
- Sample rate convert to house clock (Word or AES-11)
- Essentially two sample rate converters in one box, solves all your problems unique to mixed sample-rate applications