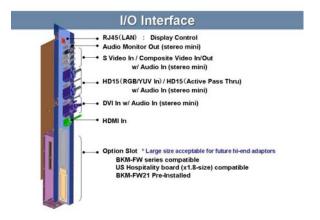

#### **FEATURES**

- 1920 x 1080 Panel
- Dust Resistant, Tamper Resistant Aluminum Chassis
- Field Replaceable Tamper Resistant Glass Front Panel
- Flush Mount Without Need For Ventilation Self Ventilated!
- Long Life in Both Landscape and Portrait Mode
- Field Movable Sony Logo for Landscape and Portrait Use
- Built in LAN Connection for Status and Control
- Available in Black