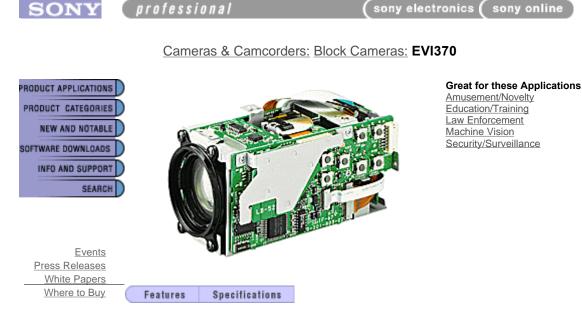

The EVI-370 CCD camera block incorporates a 1/3" (380k effective pixels) CCD. Up to 12 times optical zoom is available throughout the EVI-370 series.

- 12x optical zoom, auto focus, auto iris lens
- Macro auto focus
- High resolution 1/3" Hyper HAD (Hole Accumulated Diode)
- High resolution: 768 x 494 effective pixels, 460 TV lines,
- High Sensitivity: More than 48 dB, 7 Lux at F1.8
- 6 position preset
- RS232C Control
- Screw-type: 37mm conversion lens mount built in (easy to attach a wide a tele conversion lens)