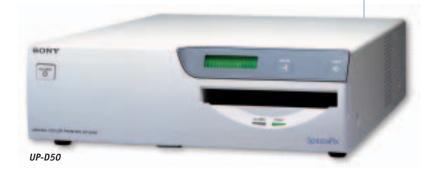

## UP-D50/UP-D50/MD

Color Digital Printer

The Sony UP-D50 and UP-D50/MD provide outstanding digital photo prints in approximately 30 seconds\*. This medical grade printer has an image spooling function that enhances productivity by allowing a second image to be transferred at the same time the first image is being printed, reducing total printing time and increasing throughput. The UP-D50/MD is capable of printing multiple images (1, 2, or 4 images) on one page and includes our adapter cable which provides interface capability with USB peripherals. The UP-D50/MD combines reliability with the features required for a wide range of medical applications.

## Specifications

|                                              | UP-D50                                                                                                                                                                                                                                                               |
|----------------------------------------------|----------------------------------------------------------------------------------------------------------------------------------------------------------------------------------------------------------------------------------------------------------------------|
| Printing Method                              | Dye Sublimation                                                                                                                                                                                                                                                      |
| Resolution                                   | 300 dpi                                                                                                                                                                                                                                                              |
| Gradations:                                  | 256 gradations for Yellow, Magenta, Cyan<br>Over 16.7 millions colors per dot                                                                                                                                                                                        |
| Effective Print Pixels                       | NTSC: 976 x 1920 dots PAL: 1,176 x 1,920 dots                                                                                                                                                                                                                        |
| Print Area:                                  | 5 1/4" x 7 1/4" (133 x 184 mm)                                                                                                                                                                                                                                       |
| Paper Sizes:                                 | A5 Size 5 7/8" x 8 1/4" (148 x 210mm)                                                                                                                                                                                                                                |
| Print Speed: (High-Speed Mode)               | UPC-510 approx. 30 sec.                                                                                                                                                                                                                                              |
| Memory:                                      | 2 Frames                                                                                                                                                                                                                                                             |
| Paper Tray Capacity:                         | 100 sheets                                                                                                                                                                                                                                                           |
| Interface:                                   | SCSI-2*                                                                                                                                                                                                                                                              |
| Power Requirements:                          | AC 100- 240 V, 50-60 Hz                                                                                                                                                                                                                                              |
| Max Power Consumption:                       | 250W                                                                                                                                                                                                                                                                 |
| Dimensions:                                  | 14 5/8" x 5 x 19" (WHD)<br>370mm x 125mm x 482 mm (WHD)                                                                                                                                                                                                              |
| Weight:                                      | 28 lbs 10 oz.                                                                                                                                                                                                                                                        |
| Supplied Accessories:  Optional Accessories: | Ink Ribbon Holder  AC Power Cord  Paper Tray Print Tray  CD Rom (Printer Drivers, ICC Profiles, On-line manual) Operation Manual  SCSI-2 to USB Cable (LUB-SC2) * UP-D50/MD only  Starter Pack media (100 sheets / 1 ribbon) * UP-D50/MD only  Optional Accessories: |
| optional Accessories:                        | Optional Accessories: UPC-510 Color Printing Pack (200 prints) UPA-50RH Ink Ribbon Holder LUB-SC2 USB to SCSI Cable                                                                                                                                                  |
| Compliance:                                  | UL-2601-1 Listed                                                                                                                                                                                                                                                     |