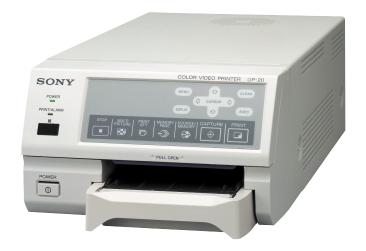

The UP-20 color printer successfully combines high quality with affordable pricing. The UP-20 model prints near A6 sized color images in approximately 16 seconds (using UPC-21S media, in high speed mode). The printer's new compact design allows for easy integration with other video equipment.

# Sony's UP-20 Medical Color Printer

UP-20 • Suggested List Price \$1,745.85

#### **Key Features**

- Superb Print Quality and Color Reproduction at approximately 400 dpi resolution
- Compact Size
- High Speed Printing, A6 Size
- Four Frame Memory
- Versatile Analog Video Inputs and Outputs
- Convenient Remote Control Capability