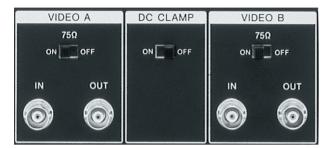

## SSM-175 17" B/W MONITOR

REAR PANEL VIEW

#### **SPECIFICATIONS**

SSM-175

Video Signal System: EIA standard
Picture Tube: 17" B/W measured diagonally

 $\begin{tabular}{lll} \begin{tabular}{lll} \begin$ 

Video Output: BNC x 2; Loop through outputs

DC Clamp: On/Off selectable

**Horizontal Resolution:** Over 850 lines on center **Power Requirements:** AC 120V, 50/60 Hz

Video Output: BNC x 2; Loop through outputs

**Power Consumption:** 35W

 $\begin{array}{ll} \textbf{Operating temperature:} & 32^{\circ}\text{F to }95^{\circ}\text{F (0}^{\circ}\text{C to }35^{\circ}\text{C)} \\ \textbf{Storage Temperature:} & 14^{\circ}\text{F to }104^{\circ}\text{F (-10}^{\circ}\text{C to }40^{\circ}\text{C)} \\ \textbf{Dimensions (WxHxD):} & 16-3/4 \text{ x }16-1/8 \text{ x }15 \text{ inches} \\ & (424 \text{ x }409 \text{ x }380 \text{ mm)} \\ \end{array}$ 