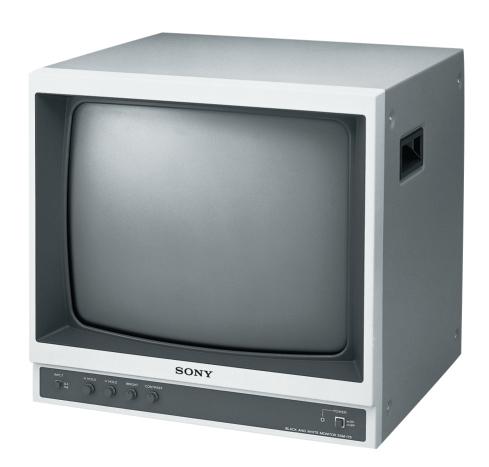

# SSM-175

17" B/W MONITOR

- 17" High resolution monochrome monitor
- Over 850 lines of horizontal resolution
- Two video inputs front panel switchable
- Loop through with 75 0hm termination
- DC clamp switch provides a stable reference for black level
- 19" Rack mount capability with optional RMM-171