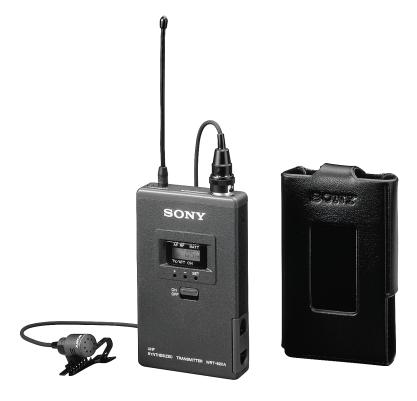

The WRT-822 is a UHF synthesized body-pack transmitter. Channels available include 62/64 (62-65) & 66/68 (66-69). Each ordering channel covers four TV channels (24mHz) with 188 PLL-synthesized wireless frequencies.

# Sony's WRT-822B66/68 UHF Synthesized Wireless Body-Pac Transmitter

WRT-822B66/68 • Suggested List Price \$1,150.00

#### **Key Features**

- Lightweight body Pac Transmitter
- 20mW RF output Power
- LCD shows channel number, attenuation, RF and AF condition, battery status and operating time
- Up to 8 hours of continuous operation with 2 AA batteries