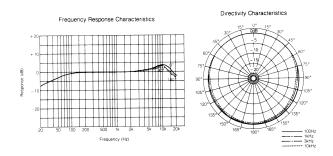

# ECM-77 Series

- ◆ High performance, frequency response 40Hz to 20,000Hz
- 2-way powering AA-size battery or external phantom power