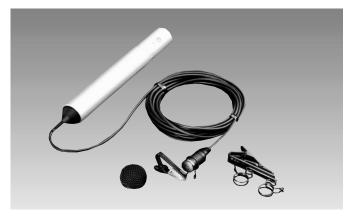

## ECM-55 Series

- • Ø10.6 x 21mm (Ø <sup>7</sup>/<sub>16</sub> x <sup>27</sup>/<sub>32</sub> inches), 6.5g (0.2 oz)
   microphone head
- Frequency response tailored for enhanced presence and improved voice quality in lavalier applications
- 2-way powering AA-size battery or external power supply

## ECM-55B (Black Finish)

• Complete with in-line battery unit for 2-way powering Also available for wireless use only (no power supply)

## ECM-55BC (Black Finish)

 Fitted with 1.2m cable terminating in SMC9-4P connector for use with Sony wireless microphone system

## ECM-55BPT (Black Finish)

• Pigtail connection, without battery unit or connector