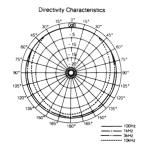

## ECM-55 Series

- • Ø10.6 x 21mm (Ø <sup>7</sup>/<sub>16</sub> x <sup>27</sup>/<sub>32</sub> inches), 6.5g (0.2 oz)
   microphone head
- Frequency response tailored for enhanced presence and improved voice quality in lavalier applications
- 2-way powering AA-size battery or external power supply