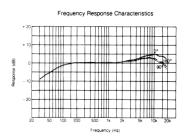

## ECM-55 Series

- • Ø10.6 x 21mm (Ø <sup>7</sup>/<sub>16</sub> x <sup>27</sup>/<sub>32</sub> inches), 6.5g (0.2 oz)
   microphone head
- Frequency response tailored for enhanced presence and improved voice quality in lavalier applications
- 2-way powering AA-size battery or external power supply