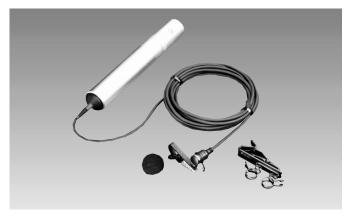

# ECM-44 Series

- Ø8.5 X 14.5mm (ø <sup>11</sup>/<sub>32</sub> x <sup>19</sup>/<sub>32</sub> inches). 2g (0.07 oz) microphone head
- Excellent cost/performance ratio
- Battery operation

### ECM-44B (Black Finish)

• Complete with in-line battery unit for 2-way powering Also available for wireless use only (no power supply)

## ECM-44BC (Black Finish)

 Fitted with 1.2m cable terminating in SMC9-4P connector for use with Sony wireless microphone system

## ECM-44BPT (Black Finish)

• Pigtail connection, without battery unit or connector

#### ECM-44BMP

 with ¹/₀" locking connector for the Sony WRT-805A wireless transmitter