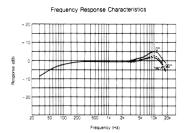

# ECM-44 Series



- Ø8.5 X 14.5mm (ø <sup>11</sup>/<sub>32</sub> x <sup>19</sup>/<sub>32</sub> inches). 2g (0.07 oz) microphone head
- Excellent cost/performance ratio
- Battery operation

### ECM-44B (Black Finish)

• Complete with in-line battery unit for 2-way powering Also available for wireless use only (no power supply)

## ECM-44BC (Black Finish)

 Fitted with 1.2m cable terminating in SMC9-4P connector for use with Sony wireless microphone system

## ECM-44BPT (Black Finish)

• Pigtail connection, without battery unit or connector

#### ECM-44BMP

 with ¹/₀" locking connector for the Sony WRT-805A wireless transmitter