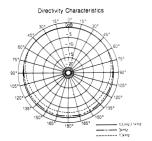

# ECM-44 Series



- Ø8.5 X 14.5mm (ø <sup>11</sup>/<sub>32</sub> x <sup>19</sup>/<sub>32</sub> inches). 2g (0.07 oz) microphone head
- Excellent cost/performance ratio
- Battery operation

### ECM-44B (Black Finish)

• Complete with in-line battery unit for 2-way powering Also available for wireless use only (no power supply)

## ECM-44BC (Black Finish)

 Fitted with 1.2m cable terminating in SMC9-4P connector for use with Sony wireless microphone system

## ECM-44BPT (Black Finish)

• Pigtail connection, without battery unit or connector

#### ECM-44BMP

 with ¹/₀" locking connector for the Sony WRT-805A wireless transmitter