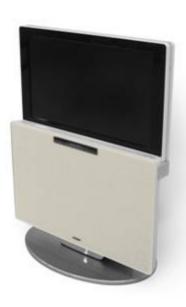

Stand for cable box included.

SSNL1 New

SONY

Optional speaker grills for TAV-L1/R.

Available: SPPG:

October 2006

\$99.99

SSNL1//GM (Green)

SSNL1//RM (Burgundy)

SSNL1//CM (Warm Gray)