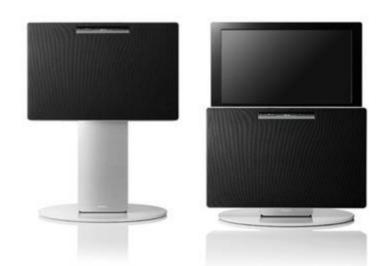

### SONY

**Product Positioning** 

Available: SPPG:

Now

\$2999.99

An elegant home theater solution combining LCD monitor and audio system.

#### **Top 5 Features**

- (1) Sony® 32 inch LCD monitor with 1366 x 768 resolution (without TV tuner)
- (2) Motorized Audio Unit with Integrated DVD/CD/SACD Player
- (3) S-Force® Pro Front Surround Technology
- (4) S-Master® Digital Amplifier
- (5) Dolby Digital, Prologic II, dts decoding