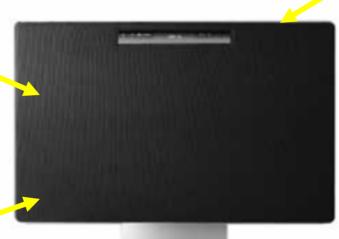

## SONY

**Built-in DVD/CD Player** & FM Tuner

Illuminating Touch Panel

Front Speakers: 8cm

+ 2.5cm units

Virtual surround

Remote

Twin Subwoofers: 13cm units x 2 (Vibration Canceling)