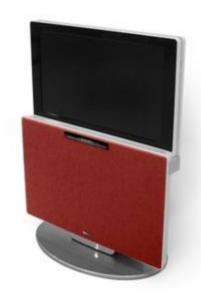

Stand for cable box included.

SSNL1 New

SONY

Optional speaker grills for TAV-L1/R.

Available: SPPG:

October 2006

\$99.99

SSNL1//GM (Green)

SSNL1//RM (Burgundy)

SSNL1//CM (Warm Gray)