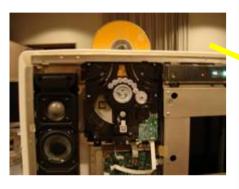

## SONY

**Built-in DVD/CD Player** & FM Tuner

Illuminating Touch Panel

Front Speakers: 8cm

+ 2.5cm units

Virtual surround

Remote

Twin Subwoofers: 13cm units x 2 (Vibration Canceling)