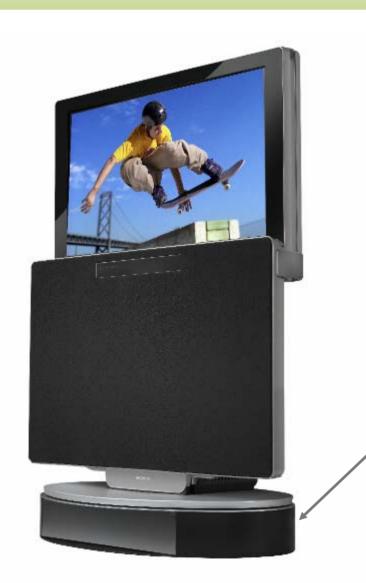

### SONY

**Product Positioning** 

Available: SPPG:

Now

\$2999.99

An elegant home theater solution combining LCD monitor and audio system.

#### **Top 5 Features**

- (1) Sony® 32 inch LCD monitor with 1366 x 768 resolution (without TV tuner)
- (2) Motorized Audio Unit with Integrated DVD/CD/SACD Player
- (3) S-Force® Pro Front Surround Technology
- (4) S-Master® Digital Amplifier
- (5) Dolby Digital, Prologic II, dts decoding

## SONY

**Built-in DVD/CD Player** & FM Tuner

Illuminating Touch Panel

Front Speakers: 8cm

+ 2.5cm units

Virtual surround

Remote

Twin Subwoofers: 13cm units x 2 (Vibration Canceling)