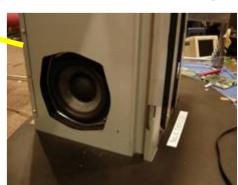

## SONY

**Built-in DVD/CD Player** & FM Tuner

Illuminating Touch Panel

Front Speakers: 8cm

+ 2.5cm units

Virtual surround

Remote

Twin Subwoofers: 13cm units x 2 (Vibration Canceling)