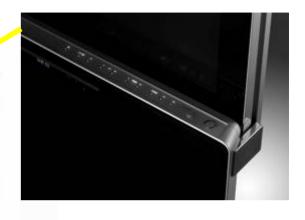

## SONY

**Built-in DVD/CD Player** & FM Tuner

Illuminating Touch Panel

Front Speakers: 8cm

+ 2.5cm units

Virtual surround

Remote

Twin Subwoofers: 13cm units x 2 (Vibration Canceling)