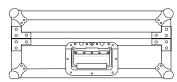

## **RRX300**

Created for straight-up durability, the RRX300, is one tough cookie. A rugged mixer case, the RRX300 is built to fit the Denon DNX 300 Mixer. Designed with brawn and brains it includes a front access door for easy access to your mixer controls. Smart, Simple and 100% Road Ready!

## **Features**

- \* Beefy, Stackable Ball Corners
- \* Double Anchor Industrial Rivets
- \* Recessed, Industrial Grade Latches
- \* Recessed, Spring Loaded Handles
- \* Industrial Grade Rubber Feet
- \* Premium 3/8" Vinyl Laminated Plywood
- \* Tongue and Groove Locking Fit
- \* Front Access Door
- \* ATA 300 Rating
- \* Road Ready Limited Lifetime Warranty

## CASE FOR DENON DNX 300 MIXER

FRONT VIEW

LEFT VIEW

BACK VIEW

RIGHT VIEW

TOP VIEW OF COVER

B-B VIEW

C-C VIEW