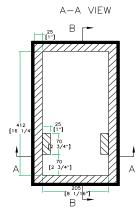

## CASE FOR DENON DNX 300 MIXER

FRONT VIEW

LEFT VIEW

BACK VIEW

RIGHT VIEW

TOP VIEW OF COVER

B-B VIEW

C-C VIEW