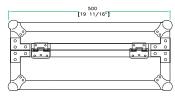

## CASE FOR DENON DNX 300 MIXER

FRONT VIEW

LEFT VIEW

BACK VIEW

RIGHT VIEW

TOP VIEW OF COVER

B-B VIEW

C-C VIEW

TOP VIEW OF BASE

D-D VIEW

www.roadreadycases.com

Road Ready Cases **18120 S. Broadway St. Unit B Gardena, Ca. 90248-3536** ph: **310 767 1772** fax: **310 767 1798**