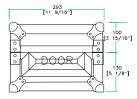

Shipping Dimensions (inch): 13.8 x 19.8 x 10.4

Shipping Weight (lbs): 18

Product Dimensions (inch): 11.5 x 19.6 x 9.0

Product Weight (lbs): 15.4

Shipping Dimensions (cm): 33.5 x 50.5 x 26.5

Shipping Weight (kg): 8.2

Product Dimensions (cm): 29.3 x 50 x 23

Product Weight (kg): 7

3/05

## CASE FOR DENON DNX 300 MIXER

FRONT VIEW

LEFT VIEW

BACK VIEW

RIGHT VIEW

TOP VIEW OF COVER

B-B VIEW

C-C VIEW