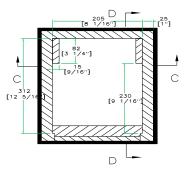

## **CASE FOR DENON DNX 100 MIXER**

FRONT VIEW

LEFT VIEW

BACK VIEW

RIGHT VIEW

TOP VIEW OF COVER

B-B VIEW

C-C VIEW

TOP VIEW OF BASE

D-D VIEW

www.roadreadycases.com

Road Ready Cases **18120 S. Broadway St. Unit B Gardena, Ca. 90248-3536** ph: **310 767 1772** fax: **310 767 1798**