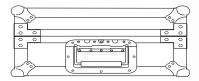

## **RRX100**

Created for straight-up durability, the RRX100, is one tough cookie. A rugged mixer case, the RRX100 is built to fit the Denon DNX 100 Mixer. Designed with brawn and brains it includes a front access door for easy access to your mixer controls. Smart, Simple and 100% Road Ready!

## **CASE FOR DENON DNX 100 MIXER**

FRONT VIEW

LEFT VIEW

BACK VIEW

RIGHT VIEW

TOP VIEW OF COVER

B-B VIEW

C-C VIEW