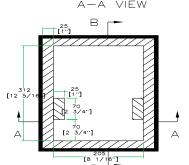

## **CASE FOR DENON DNX 100 MIXER**

FRONT VIEW

LEFT VIEW

BACK VIEW

RIGHT VIEW

TOP VIEW OF COVER

B-B VIEW

C-C VIEW