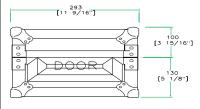

Shipping Dimensions (inch): 13.1" x 16.7" x 10.4"

Shipping Weight (lbs): 15.8 lbs

Product Dimensions (inch): 11.5" x 15.7" x 9"

Product Weight (lbs): 14.1 lbs

Shipping Dimensions (cm): 33.5 x 42.5 x 26.5

Shipping Weight (kg): 7.2 kg

Product Dimensions (cm): 29.3 x 40 x 23

Product Weight (kg): 6.4 kg

3/05

## **CASE FOR DENON DNX 100 MIXER**

FRONT VIEW

LEFT VIEW

BACK VIEW

RIGHT VIEW

TOP VIEW OF COVER

B-B VIEW

C-C VIEW