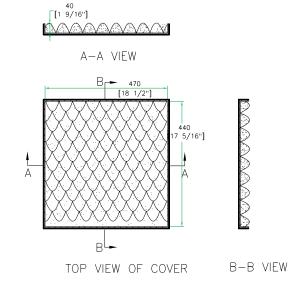

## **RRWIRELESS**

Your mic is your voice to the world. Protect it. Designed to house virtually and wireless unit out there including Senheisser, AKG, Shure and Nady, RRWIRELESS is built to take care of all your wireless needs. Our exclusive high-density Pick-&-Fit Foam allows you to create the perfect custom space for any combination of handheld, headset, or lavalier wireless systems. Simply pick out the Pick-&-Fit Foam to customize your case for the perfect fit. If your needs change down the line, just change the foam inserts.

## Rugged Road Ready Features

- \* Industrial Grade Rubber Feet
- \* Premium 3/8" Vinyl Laminated Plywood
- \* Tongue and Groove Locking Fit
- \* Pick-&-Fit Foam

Shipping Dimensions (inch): 19.5 X 19.5 X 5.5

Shipping Weight (lbs): 19.6 lbs

Product Dimensions (inch): 19.1 x 19.1 x 4.7

Product Weight (lbs): 16.1 lbs

Shipping Dimensions (cm): 49.5 x 49.5 x 14

Shipping Weight (kg): 8.9 kg

Product Dimensions (cm): 48.6 x 48.6 x 11.9