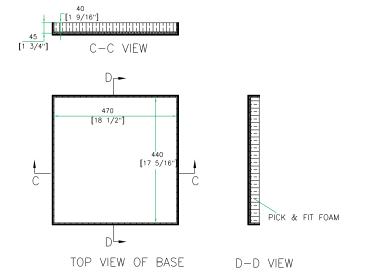

## **RRWIRELESS**

Your mic is your voice to the world. Protect it. Designed to house virtually and wireless unit out there including Senheisser, AKG, Shure and Nady, RRWIRELESS is built to take care of all your wireless needs. Our exclusive high-density Pick-&-Fit Foam allows you to create the perfect custom space for any combination of handheld, headset, or lavalier wireless systems. Simply pick out the Pick-&-Fit Foam to customize your case for the perfect fit. If your needs change down the line, just change the foam inserts.

## Rugged Road Ready Features

- \* Industrial Grade Rubber Feet
- \* Premium 3/8" Vinyl Laminated Plywood
- \* Tongue and Groove Locking Fit
- \* Pick-&-Fit Foam

Shipping Dimensions (inch): 19.5 X 19.5 X 5.5

Shipping Weight (lbs): 19.6 lbs

Product Dimensions (inch): 19.1 x 19.1 x 4.7

Product Weight (lbs): 16.1 lbs

Shipping Dimensions (cm): 49.5 x 49.5 x 14

Shipping Weight (kg): 8.9 kg

Product Dimensions (cm): 48.6 x 48.6 x 11.9