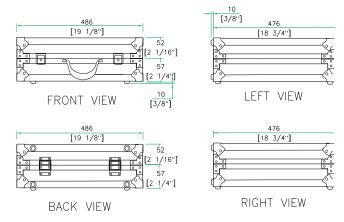

## Rugged Road Ready Features

- \* Industrial Grade Rubber Feet
- \* Premium 3/8" Vinyl Laminated Plywood
- \* Tongue and Groove Locking Fit
- \* Pick-&-Fit Foam

Shipping Dimensions (inch): 19.5 X 19.5 X 5.5

Shipping Weight (lbs): 19.6 lbs

Product Dimensions (inch): 19.1 x 19.1 x 4.7

Product Weight (lbs): 16.1 lbs

Shipping Dimensions (cm): 49.5 x 49.5 x 14

Shipping Weight (kg): 8.9 kg

Product Dimensions (cm): 48.6 x 48.6 x 11.9

Product Weight (kg): 7.3 kg

5/05