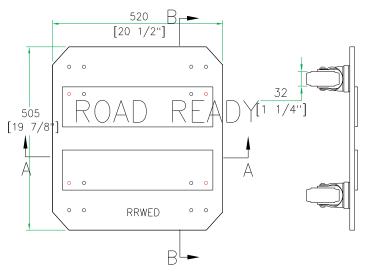

## 3 1/2 INCH, OPTIONAL CASTER BOARD FOR EFFECTS RACKS WITH BREAKS ON TWO WHEELS

TOP VIFW OF COVER

B-B VIEW

www.roadreadycases.com

Road Ready Cases **18120 S. Broadway St. Unit B Gardena, Ca. 90248-3536** ph: **310 767 1772** fax: **310 767 1798**