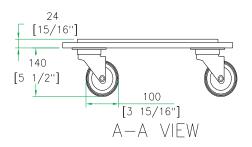

## 3 1/2 INCH, OPTIONAL CASTER BOARD FOR EFFECTS RACKS WITH BREAKS ON TWO WHEELS

TOP VIFW OF COVER

B-B VIEW

www.roadreadycases.com

Road Ready Cases **18120 S. Broadway St. Unit B Gardena, Ca. 90248-3536** ph: **310 767 1772** fax: **310 767 1798**