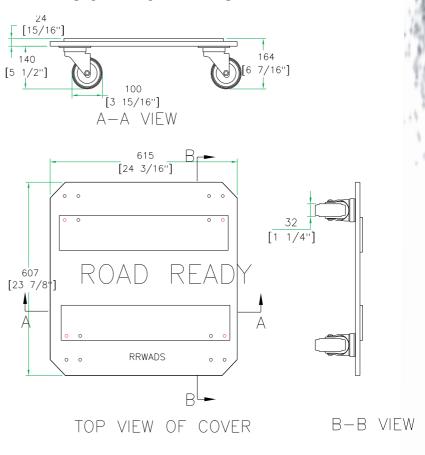

## **RRWADS**

The RRWADS, our heavy Duty Caster Kit is built to hold up to pressure! Beefy 3 1/2" Casters with integral locking brakes doubled with a thick premium grade plywood base provide all the mobility you'll need for any Road Ready Deluxe Shock Mount Amplifier . The RRWADS raises the height of your rack system by 5 ¼". Mobility made easy.

## Rugged Road Ready Features

- \* Beefy 3 1/2" Industrial Casters
- \* Premium 3/8" Plywood

Shipping Dimensions (inch): 24.6 x 24.3 x7.1

Shipping Weight (Ibs): 18.7

Product Dimensions (inch): 24.2 x 23.9 x 6.5

## 3 1/2 INCH, OPTIONAL CASTER KIT WITH BREAKS ON TWO WHEELS

www.roadreadycases.com

Road Ready Cases **18120 S. Broadway St. Unit B Gardena, Ca. 90248-3536** ph: **310 767 1772** fax: **310 767 1798**