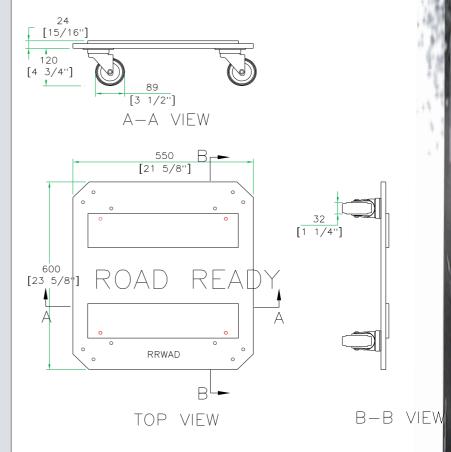

## **RRWAD**

The RRWAD, our heavy Duty Caster Kit is built to hold up to pressure! Beefy 3 1/2" Casters with integral locking brakes doubled with a thick premium grade plywood base provide all the mobility you'll need for any Road Ready Deluxe Amplifier or Slant Rack System. The RRWAD raises the height of your rack system by 5 ¼". Mobility made easy.

## Rugged Road Ready Features

- \* Beefy 3 1/2" Industrial Casters
- \* Premium 3/8" Plywood

Shipping Dimensions (inch): 22 x 24 x7.1

Shipping Weight (Ibs): 18.5

Product Dimensions (inch): 21.7 x 23.6 x 6.5

Product Weight (lbs): 16.7

Shipping Dimensions (cm): 56 x 61 x 18

Shipping Weight (kg): 8.4

Product Dimensions (cm): 55.5 x 60 x 16.4

Product Weight (kg): 7.6

5/05