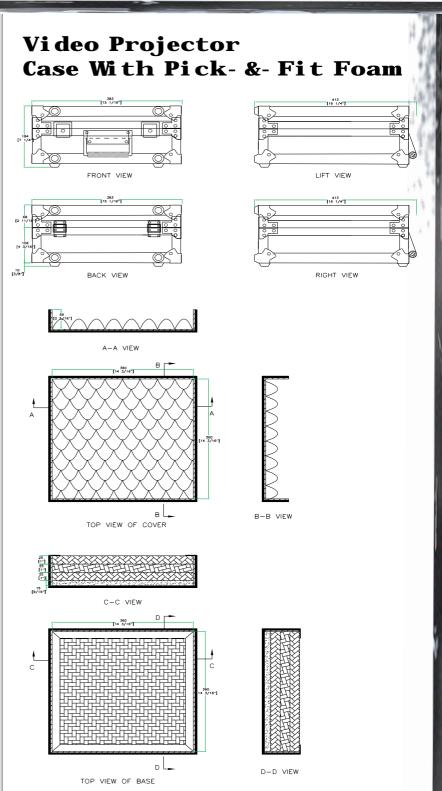

Your gear can change, your case shouldn't. This was the thinking behind the design of our RRVIDEO utility case. Designed to fit various video and multimedia projectors, the RRVIDEO features our exclusive high-density Pick-&-Fit foam which allows you to create the perfect custom storage space for your projector. Simply shape the Pick-&-Fit foam to create your perfect fit. If your needs change, your case doesn't have to; Pick-&-Fit foam replacements are readily available.

Rugged Road Ready Features

- \* Double Anchor Industrial Rivets
- \* Lockable Latches
- \* Spring Loaded Handle
- \* Industrial Grade Rubber Feet
- \* Premium Vinyl Laminated Plywood
- \* Tongue and Groove Locking Fit
- \* Pick-&-Fit Foam