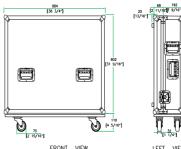

Shipping Dimensions (inch): 39.4 x 36.4 x 11.8 Shipping Weight ( lbs): 74.4 Product Dimensions (inch): 38.7 x 35.9 x 11 Product Weight (lbs): 64.7 Shipping Dimensions (cm): 100 x 92.5 x 30 Shipping Weight (kg): 33.8 Product Dimensions (cm): 98.4 x 91.2 x 28 Product Weight (kg): 29.4 5/05

#### MIDAS VENICE 320 MIXING BOARD CASE WITH DOGHOUSE AND CASTERS

68 192 [2 11/1617 9/16"]

BACK VIEW