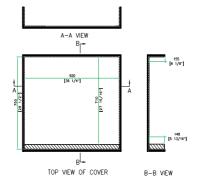

Shipping Dimensions (inch): 39.4 x 36.4 x 11.8 Shipping Weight ( lbs): 74.4 Product Dimensions (inch): 38.7 x 35.9 x 11 Product Weight (lbs): 64.7 Shipping Dimensions (cm): 100 x 92.5 x 30 Shipping Weight (kg): 33.8 Product Dimensions (cm): 98.4 x 91.2 x 28 Product Weight (kg): 29.4 5/05