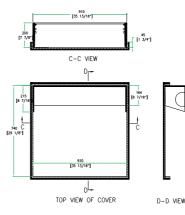

Shipping Dimensions (inch): 39.4 x 36.4 x 11.8 Shipping Weight ( lbs): 74.4 Product Dimensions (inch): 38.7 x 35.9 x 11 Product Weight (lbs): 64.7 Shipping Dimensions (cm): 100 x 92.5 x 30 Shipping Weight (kg): 33.8 Product Dimensions (cm): 98.4 x 91.2 x 28 Product Weight (kg): 29.4 5/05