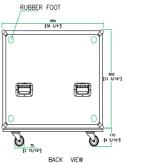

#### MIDAS VENICE 320 MIXING BOARD CASE WITH DOGHOUSE AND CASTERS

68 192 [2 11/1617 9/16"]

BACK VIEW