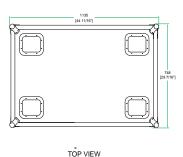

Shipping Dimensions (inch): 46.1" x 30.1" x 27.2"

Shipping Weight (lbs): 111.1 lbs

Product Dimensions (inch): 44.7" x 29.4" x 30.6"

Product Weight (lbs): 95.9 lbs

Shipping Dimensions (cm): 117 x 76.5 x 69

Shipping Weight (kg): 50.5 kg

Product Dimensions (cm): 113.5 x 74.8 x 77.7

Product Weight (kg): 43.6 kg

## UTILITY TRUNK (29.5" X 44.75" X 30" WITH WHEELS

TOP VIEW OF BASE

www.roadreadycases.com

Road Ready Cases 18120 S. Broadway St. Unit B Gardena, Ca. 90248-3536 ph: 310 767 1772 | fax: 310 767 1798