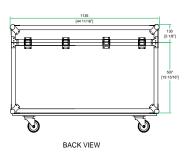

Shipping Dimensions (inch): 46.1" x 30.1" x 27.2"

Shipping Weight (lbs): 111.1 lbs

Product Dimensions (inch): 44.7" x 29.4" x 30.6"

Product Weight (lbs): 95.9 lbs

Shipping Dimensions (cm): 117 x 76.5 x 69

Shipping Weight (kg): 50.5 kg

Product Dimensions (cm): 113.5 x 74.8 x 77.7

Product Weight (kg): 43.6 kg

## UTILITY TRUNK (29.5" X 44.75" X 30" WITH WHEELS

TOP VIEW OF BASE

www.roadreadycases.com

Road Ready Cases 18120 S. Broadway St. Unit B Gardena, Ca. 90248-3536 ph: 310 767 1772 | fax: 310 767 1798