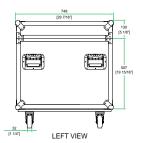

Shipping Dimensions (inch): 46.1" x 30.1" x 27.2"

Shipping Weight (lbs): 111.1 lbs

Product Dimensions (inch): 44.7" x 29.4" x 30.6"

Product Weight (lbs): 95.9 lbs

Shipping Dimensions (cm): 117 x 76.5 x 69

Shipping Weight (kg): 50.5 kg

Product Dimensions (cm): 113.5 x 74.8 x 77.7

Product Weight (kg): 43.6 kg

## UTILITY TRUNK (29.5" X 44.75" X 30" WITH WHEELS

TOP VIEW OF BASE

www.roadreadycases.com

Road Ready Cases 18120 S. Broadway St. Unit B Gardena, Ca. 90248-3536 ph: 310 767 1772 | fax: 310 767 1798