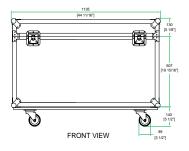

Shipping Dimensions (inch): 46.1" x 30.1" x 27.2"

Shipping Weight (lbs): 111.1 lbs

Product Dimensions (inch): 44.7" x 29.4" x 30.6"

Product Weight (lbs): 95.9 lbs

Shipping Dimensions (cm): 117 x 76.5 x 69

Shipping Weight (kg): 50.5 kg

Product Dimensions (cm): 113.5 x 74.8 x 77.7

Product Weight (kg): 43.6 kg

## UTILITY TRUNK (29.5" X 44.75" X 30" WITH WHEELS

TOP VIEW OF BASE

www.roadreadycases.com

Road Ready Cases 18120 S. Broadway St. Unit B Gardena, Ca. 90248-3536 ph: 310 767 1772 | fax: 310 767 1798