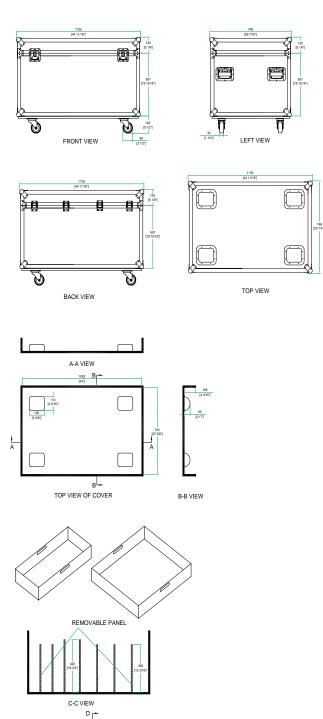

## RRUTI

Rugged, large and built to swallow anything you put in it's way, the RRUT1 is an absolute beast! To civilize it a bit we included a heavy-duty 3 ½ " integral caster kit with brakes, two take out drawers to store smaller accessories and up to 8 fully adjustable/ removable storage compartments to thoroughly organize your gear. Unique dishes on the top of each trunk also allow multiple trunks to be stacked on top of one-another to optimize space while traveling. Brains and Brawn!

## Rugged Road Ready Features

- \* Beefy, Stackable Ball Corners
- \* Double Anchor Industrial Rivets
- \* Recessed, Industrial Grade Latches
- \* Recessed, Spring Loaded Handles
- \* Industrial Grade Rubber Feet
- \* Premium 3/8" Vinyl Laminated Plywood
- \* Tongue and Groove Locking Fit
- \* Heavy Duty 3 1/2" Caster
- \* ATA 300 Rating
- \* Road Ready Limited Lifetime Warranty

Shipping Dimensions (inch): 45.5 x 29.9 x 27.2

Shipping Weight (lbs): 172 lbs

Product Dimensions (inch): 44.7 x 29.4 x 26.2

Product Weight (lbs): 157.1 lbs

Shipping Dimensions (cm): 115.5 x 76 x 69

Shipping Weight (kg): 78.2 kg

Product Dimensions (cm): 113.5 x 74.8 x 66.5

Product Weight (kg): 71.4 kg

3/05