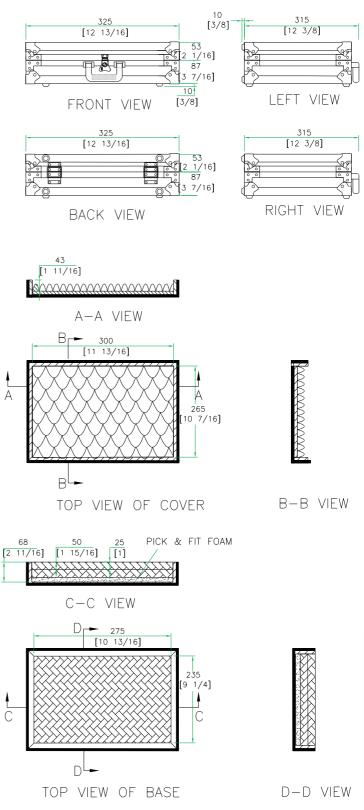

Your gear can change, your case shouldn't. This was the thinking behind the design of our RRUC utility case. Designed for all your uniquely shaped units like drum and rhythm machines, groove effects, samplers, effect boxes, compact projectors, CD players, small lasers, headphones and others, the RRUC is built to accommodate all units up to 11 <sup>3</sup>/<sub>4</sub>" long, 10" wide, and 4 <sup>1</sup>/<sub>4</sub>" high. The RRUC features our exclusive high-density Pick-&-Fit foam which allows you to create the perfect custom storage space for whatever you like. Simply shape the Pick-&-Fit Foam to create your perfect fit. If your needs change, your case doesn't have to; Pick-&-Fit Foam replacements are readily available.

## Rugged Road Ready Features

- \* Double Anchor Industrial Rivets
- \* Industrial Grade Rubber Feet
- \* Premium Vinyl Laminated Plywood
- \* Tongue and Groove Locking Fit
- \* Pick-&-Fit Foam Technology

Shipping Dimensions ( inch): 13.4 x 13.4 x 6.3 Shipping Weight ( lbs): 10.1 lbs Product Dimensions (inch): 12.8 x 12.8 x 5.9 Product Weight (lbs): 6.8 lbs Shipping Dimensions ( cm): 34 x 34 x 16 Shipping Weight ( kg): 4.6kg Product Dimensions (cm): 32.5 x 32.5 x 15 Product Weight (kg): 3.1 kg