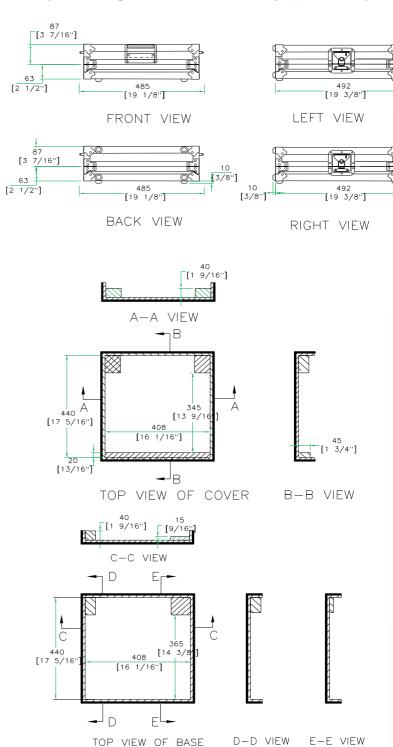

Shipping Dimensions (inch): 19.5 x 20.2 x 6.9

Shipping Weight (lbs): 15.8 lbs

Product Dimensions (inch): 19.1 x 19.8 x 6.3

Product Weight (lbs): 12.5 lbs

Shipping Dimensions (cm): 49.5 x 51.2 x 17.5

Shipping Weight (kg): 7.2 kg

Product Dimensions (cm): 48.5 x 50.2 x 16.0

Product Weight (kg): 5.7 kg

5/05