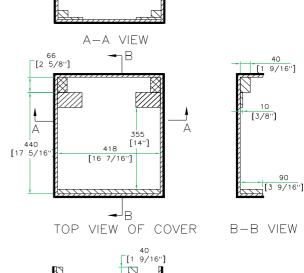

Shipping Dimensions (inch): 19.9 x 22.8 x 8.1

Shipping Weight (lbs): 16.7 lbs

Product Dimensions (inch): 19.4 x 22.4 x 7.5

Product Weight (lbs): 13.2 lbs

Shipping Dimensions (cm): 50.5 x 58.0 x 20.5

Shipping Weight (kg): 7.6 kg

Product Dimensions (cm): 49.4 x 56.8 x 19.0

Product Weight (kg): 6 kg

5/05