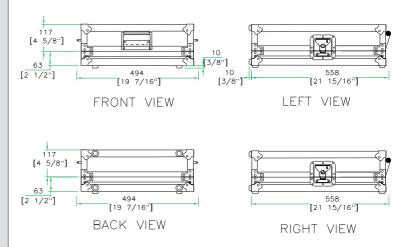

Shipping Dimensions (inch): 19.9 x 22.8 x 8.1

Shipping Weight (lbs): 16.7 lbs

Product Dimensions (inch): 19.4 x 22.4 x 7.5

Product Weight (lbs): 13.2 lbs

Shipping Dimensions (cm): 50.5 x 58.0 x 20.5

Shipping Weight (kg): 7.6 kg

Product Dimensions (cm): 49.4 x 56.8 x 19.0

Product Weight (kg): 6 kg

5/05