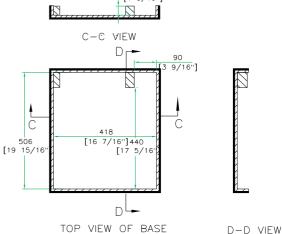

Shipping Dimensions (inch): 19.9 x 22.8 x 8.1

Shipping Weight (lbs): 16.7 lbs

Product Dimensions (inch): 19.4 x 22.4 x 7.5

Product Weight (lbs): 13.2 lbs

Shipping Dimensions (cm): 50.5 x 58.0 x 20.5

Shipping Weight (kg): 7.6 kg

Product Dimensions (cm): 49.4 x 56.8 x 19.0

Product Weight (kg): 6 kg

5/05