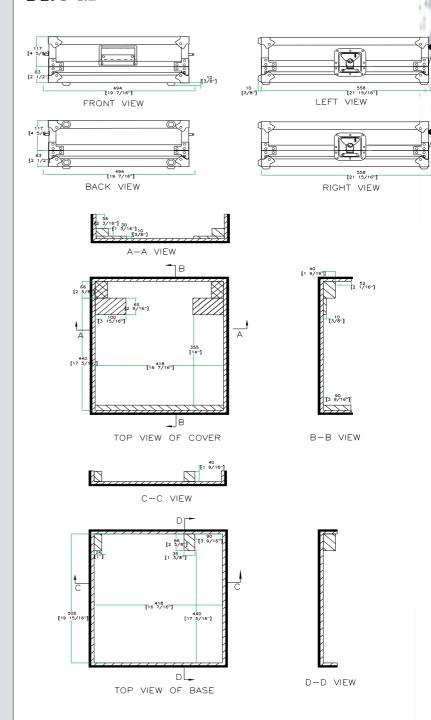

## RRUB

Created for the Pro's, the RRUB mixer case is made for the journey and built to hold strong in high stress situations. Designed to fit the Behringer UB1832FX PRO, UB2222FX PRO or UB2442FX PRO mixers, the RRUB features a heavy-duty removable, latchable cover with our No Pressure Design to protect your mixer controls and a unique low profile base design that allows you to access your mixer's rear connection panel without removing your mixer from the case. Tougher than the pavement! That's the idea.

## Rugged Road Ready Features

- \* Double Anchor Industrial Rivets
- \* Recessed, Industrial Grade Latches
- \* Spring Loaded Handles
- \* Industrial Grade Rubber Feet
- \* Premium 3/8" Vinyl Laminated Plywood
- \* Tongue and Groove Locking Fit
- \* Low Profile Base Design
- \* Road Ready Limited Lifetime Warranty

## CASE FOR BEHRINGER UB1832FX PRO/UB222FX PRO OR UB2442FX PRO MIXER

www.roadreadycases.com

Road Ready Cases 18120 S. Broadway St. Unit B Gardena, Ca. 90248-3536 ph: 310 767 1772 fax: 310 767 1798