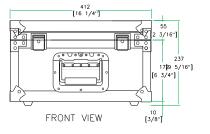

## CASE FOR RANE TTM54 & TTM56 MIXER

[1

TOP VIEW OF COVER

[9 7/16]

[8 9/16"] 378 [14 7/8"]

TOP VIEW OF BASE

D-D VIEW

www.roadreadycases.com