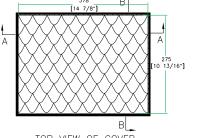

## CASE FOR RANE TTM54 & TTM56 MIXER

[1

TOP VIEW OF COVER

[9 7/16]

[8 9/16"] 378 [14 7/8"]

TOP VIEW OF BASE

D-D VIEW

www.roadreadycases.com