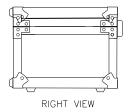

## CASE FOR RANE TTM54 & TTM56 MIXER

[1

TOP VIEW OF COVER

[9 7/16]

[8 9/16"] 378 [14 7/8"]

TOP VIEW OF BASE

D-D VIEW

www.roadreadycases.com