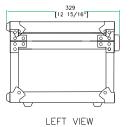

## CASE FOR RANE TTM54 & TTM56 MIXER

[1

TOP VIEW OF COVER

[9 7/16]

[8 9/16"] 378 [14 7/8"]

TOP VIEW OF BASE

D-D VIEW

www.roadreadycases.com