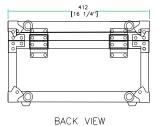

## CASE FOR RANE TTM54 & TTM56 MIXER

[1

TOP VIEW OF COVER

[9 7/16]

[8 9/16"] 378 [14 7/8"]

TOP VIEW OF BASE

D-D VIEW

www.roadreadycases.com