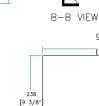

## CASE FOR RANE TTM54 & TTM56 MIXER

[1

TOP VIEW OF COVER

[9 7/16]

[8 9/16"] 378 [14 7/8"]

TOP VIEW OF BASE

D-D VIEW

www.roadreadycases.com