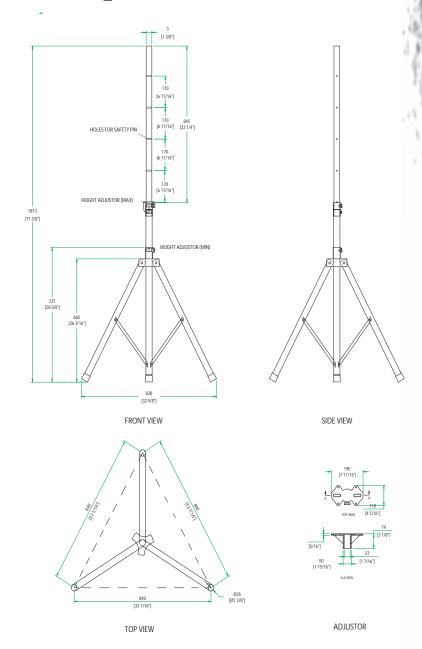

## **RRSTAND**

Crafted with an anodized black finish, the RRSTAND is built in true rugged Road Ready style. Designed for hassle free portability and set-up the RRSTAND comes standard with a pole adapter & safety pins. It also includes top mounts for speakers that don't have mounting brackets, so you can use it with virtually any speaker on the market and features smooth operating hardware for hassle free set-up in minutes. Perfect Speaker placement every time!

## Rugged Road Ready Features

\* Black anodized Finish

\* Easy Set-up and portablilty

Shipping Dimensions (inch): 46.9 x 14.6 x 10.2

Shipping Weight (lbs): 8.6

Product Dimensions (inch): 46.5 x4.9 x 4.5

Product Weight (lbs): 7.9