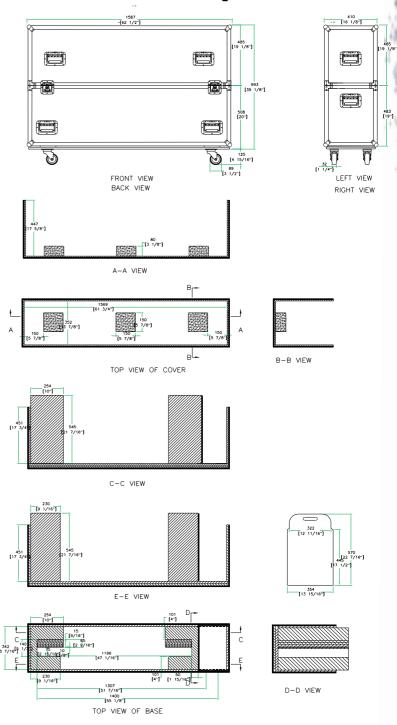

**

Designed to protect and transport a 50" plasma screen with speakers & stand, the RRSPLASMA50C makes sure that the show will go on. Our unique universal fit design fits various models and secures your plasma in place to provide the ultimate protection during transport. And to make transportation a breeze we included a rugged caster board for easy mobility!

## Rugged Road Ready Features

- \* Beefy, Ball Corners
- \* Double Anchor Industrial Rivets
- \* Recessed, Industrial Grade Latches
- \* Recessed, Spring Loaded Handles
- \* Premium 3/8" Vinyl Laminated Plywood
- \* Tongue and Groove Locking Fit
- \*Rugged Caster Board
- \* Adjustable Fit Interior
- \* ATA 300 Rating
- \* Road Ready Limited Lifetime Warranty

## Universal Case with Casters for 50" Plasma Screen w/ Speakers & Stand



## www.roadreadycases.com

Road Ready Cases 18120 S. Broadway St. Unit B Gardena, Ca. 90248-3536 ph: 310 767 1772 fax: 310 767 1798