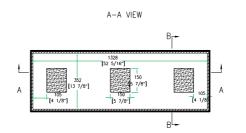

## Universal Case with Casters for 42" Plasma Screen w/ Speakers & Stand

1000

TOP VIEW OF COVER

C-C VIEW

480 [18 7/8"] 355 [14"]