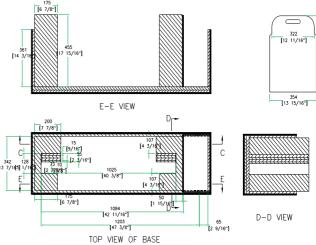

## Universal Case with Casters for 42" Plasma Screen w/ Speakers & Stand

1000

TOP VIEW OF COVER

C-C VIEW

480 [18 7/8"] 355 [14"]