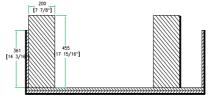

## Universal Case with Casters for 42" Plasma Screen w/ Speakers & Stand

1000

TOP VIEW OF COVER

C-C VIEW

480 [18 7/8"] 355 [14"]