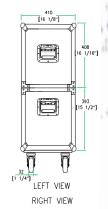

## Universal Case with Casters for 42" Plasma Screen w/ Speakers & Stand

1000

TOP VIEW OF COVER

C-C VIEW

480 [18 7/8"] 355 [14"]