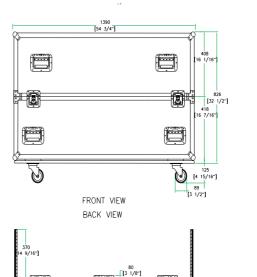

## Universal Case with Casters for 42" Plasma Screen w/ Speakers & Stand

1000

TOP VIEW OF COVER

C-C VIEW

480 [18 7/8"] 355 [14"]