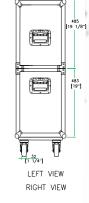

## Universal Case with Casters for 50" Plasma

382 [15 1/16"]

TOP VIEW OF COVER

B-B VIEW

 $\square$ 