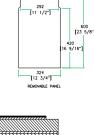

## Universal Case with Casters for 50" Plasma

382 [15 1/16"]

TOP VIEW OF COVER

B-B VIEW

 $\square$ 