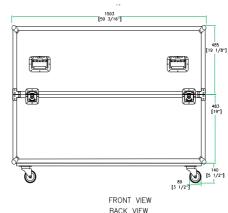

Shipping Dimensions ( inch): 59.8 x 15.0 x 39.5 Shipping Weight ( lbs): 123.2 Product Dimensions (inch): 58.8 x 15.0 x 43.6 Product Weight (lbs): 112.2 Shipping Dimensions ( cm): 151.8 x 38.2 x 100.3 Shipping Weight ( kg): 56 Product Dimensions (cm): 149.3 x 38.2 x 110.8 Product Weight (kg): 51

## Universal Case with Casters for 50" Plasma

382 [15 1/16"]

TOP VIEW OF COVER

B-B VIEW

 $\square$ 