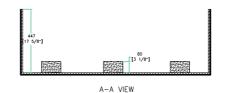

## Universal Case with Casters for 50" Plasma

382 [15 1/16"]

TOP VIEW OF COVER

B-B VIEW

 $\square$ 