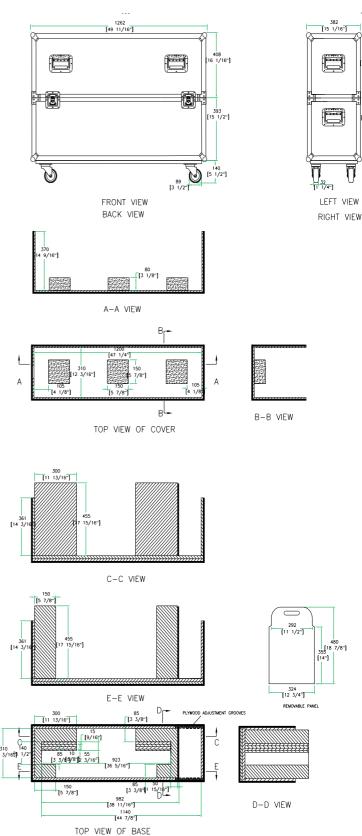

Shipping Dimensions ( inch): 50.2 x 15.6 x 33.3 Shipping Weight ( lbs): 108.9 Product Dimensions (inch): 49.7 x 15.0 x 37.0 Product Weight (lbs): 100.8 Shipping Dimensions ( cm): 127.5 x 39.7 x 84.5 Shipping Weight ( kg): 49.5 Product Dimensions (cm): 126.3 x 38.2 x 94.1 Product Weight (kg): 45.8 5/05

## Universal Case with Casters for 42" Plasma

393 1/2"]

www.roadreadycases.com

Road Ready Cases 18120 S. Broadway St. Unit B Gardena, Ca. 90248-3536 ph: 310 767 1772 fax: 310 767 1798

[1]