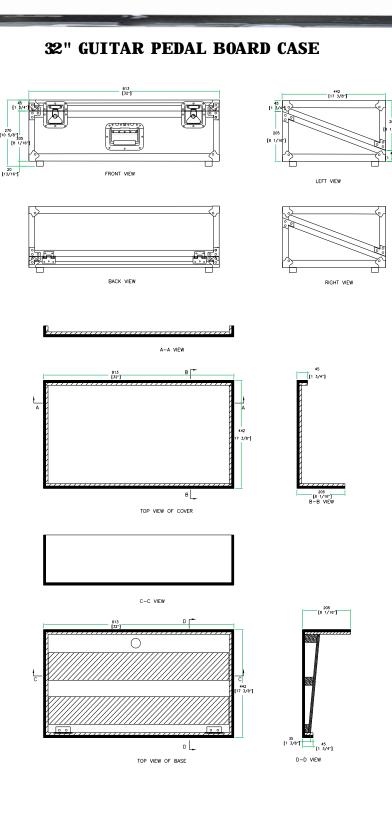

## RRPEDAL32

Created to help you get your groove on, the RRPEDAL32, is a rugged 32" x 17" pedal board with all the fixin's . We designed this rugged speciman with our special hindged, integrated design for easy pedal installation and connections. And, of course, all other rugged Road Ready Features like recessed spring loaded handles, latches and our famous Limited Lifetime Warranty come standard. Smart, Simple and 100% Road Ready!

## Rugged Road Ready Features

\* Double Anchor Industrial Rivets
\* Recessed, Industrial Grade Latches
\* Recessed, Spring Loaded Handle
\* Premium 3/8" Vinyl Laminated Plywood
\* Tongue and Groove Locking Fit
\* ATA 300 Rating