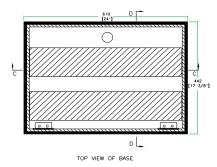

## RRPEDAL24

Created to help you get your groove on, the RRPEDAL24, is a rugged 24" x 17" pedal board with all the fixin's . We designed this rugged speciman with our special hindged, integrated design for easy pedal installation and connections. And, of course, all other rugged Road Ready Features like recessed spring loaded handles, latches and our famous Limited Lifetime Warranty come standard. Smart, Simple and 100% Road Ready!