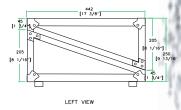

## RRPEDAL24

Created to help you get your groove on, the RRPEDAL24, is a rugged 24" x 17" pedal board with all the fixin's . We designed this rugged speciman with our special hindged, integrated design for easy pedal installation and connections. And, of course, all other rugged Road Ready Features like recessed spring loaded handles, latches and our famous Limited Lifetime Warranty come standard. Smart, Simple and 100% Road Ready!

## Rugged Road Ready Features

- \* Double Anchor Industrial Rivets
- \* Recessed, Industrial Grade Latches
- \* Recessed, Spring Loaded Handle
- \* Premium 3/8" Vinyl Laminated Plywood
- \* Tongue and Groove Locking Fit
- \* ATA 300 Rating
- \* Road Ready Limited Lifetime Warranty