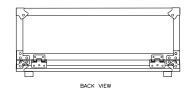

## RRPEDAL24

Created to help you get your groove on, the RRPEDAL24, is a rugged 24" x 17" pedal board with all the fixin's . We designed this rugged speciman with our special hindged, integrated design for easy pedal installation and connections. And, of course, all other rugged Road Ready Features like recessed spring loaded handles, latches and our famous Limited Lifetime Warranty come standard. Smart, Simple and 100% Road Ready!

## Rugged Road Ready Features

- \* Double Anchor Industrial Rivets
- \* Recessed, Industrial Grade Latches
- \* Recessed, Spring Loaded Handle
- \* Premium 3/8" Vinyl Laminated Plywood
- \* Tongue and Groove Locking Fit
- \* ATA 300 Rating
- \* Road Ready Limited Lifetime Warranty