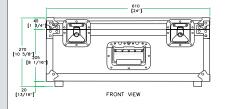

## RRPEDAL24

Created to help you get your groove on, the RRPEDAL24, is a rugged 24" x 17" pedal board with all the fixin's . We designed this rugged speciman with our special hindged, integrated design for easy pedal installation and connections. And, of course, all other rugged Road Ready Features like recessed spring loaded handles, latches and our famous Limited Lifetime Warranty come standard. Smart, Simple and 100% Road Ready!

## Rugged Road Ready Features

- \* Double Anchor Industrial Rivets
- \* Recessed, Industrial Grade Latches
- \* Recessed, Spring Loaded Handle
- \* Premium 3/8" Vinyl Laminated Plywood
- \* Tongue and Groove Locking Fit
- \* ATA 300 Rating
- \* Road Ready Limited Lifetime Warranty