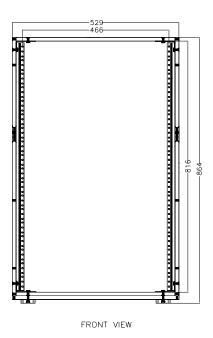

## RRP18U

Because sometimes permanence is a good thing, Road Ready's RRP18U is built for those of you who prefer to remain stationary. This finely finished permanent studio rack is crafted out of premium plywood and coated with a sleek black finish so it looks good no matter what it's surroundings. The RRP18U accommodate pro amps, effects and others up to 18U, and is built smart with dual rack rails (mounted front and back at an 16 1/4" rack depth).