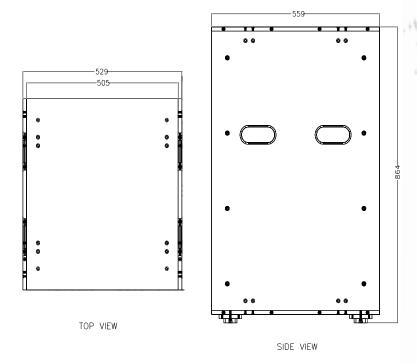

## RRP18U

Because sometimes permanence is a good thing, Road Ready's RRP18U is built for those of you who prefer to remain stationary. This finely finished permanent studio rack is crafted out of premium plywood and coated with a sleek black finish so it looks good no matter what it's surroundings. The RRP18U accommodate pro amps, effects and others up to 18U, and is built smart with dual rack rails (mounted front and back at an 16 1/4" rack depth).