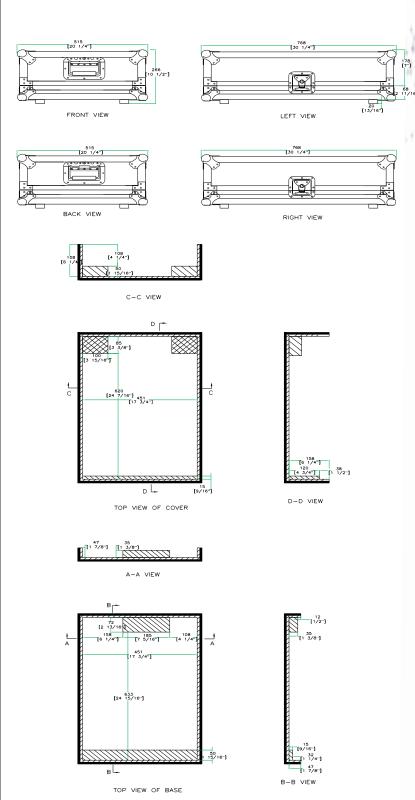

## RRONYX1640

Created for the Pro's, the RRONYX1640 mixer case is made for the journey and built to hold strong in high stress situations. Designed to fit the Mackie ONYX 1640 16 ch/4 buss mixer, the RRONYX1640 features a heavy-duty removable, latchable cover with our No Pressure Design to protect your mixer controls and a unique low profile base design that allows you to access your mixer's rear connection panel without removing the mixer from the case. Tougher than the pavement! That's the idea..

## Rugged Road Ready Features

- \* Double Anchor Industrial Rivets
- \* Recessed, Industrial Grade Latches
- \* Industrial Grade Rubber Feet
- \* Spring Loaded Handle
- \* Premium 3/8" Vinyl Laminated Plywood
- \* Tongue and Groove Locking Fit
- \* Low Profile Base
- \* Road Ready Limited Lifetime Warranty

## CASE FOR MACKIE ONYX 1640 MIXER

www.roadreadycases.com

Road Ready Cases **18120 S. Broadway St. Unit B Gardena, Ca. 90248-3536** ph: **310 767 1772** fax: **310 767 1798**