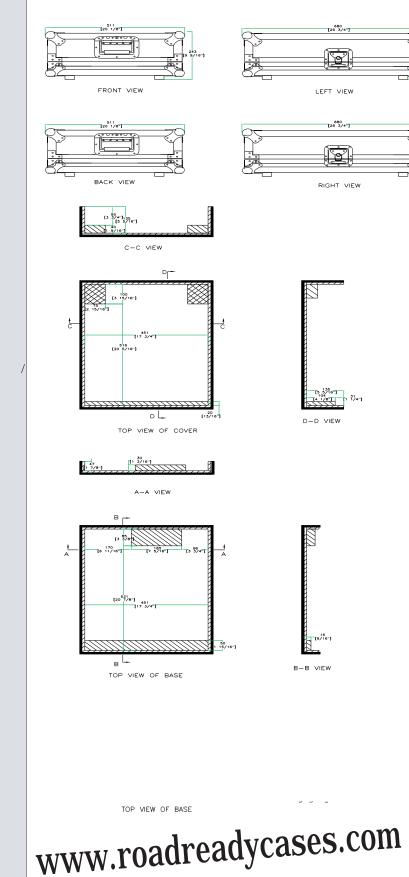

Created for the Pro's, the RRONYX1620 mixer case is made for the journey and built to hold strong in high stress situations. Designed to fit the Mackie ONYX 1620 16 ch mixer, the RRONYX1620 features a heavyduty removable, latchable cover with our No Pressure Design to protect your mixer controls and a unique low profile base design that allows you to access your mixer's rear connection panel without removing the mixer from the case. Tougher than the pavement! That's the idea..

## Rugged Road Ready Features

- \* Beefy, Stackable Ball Corners
- \* Double Anchor Industrial Rivets
- \* Recessed, Industrial Grade Latches
- \* Recessed, Spring Loaded Handles
- \* Industrial Grade Rubber Feet
- \* Premium 3/8" Vinyl Laminated Plywood
- \* Tongue and Groove Locking Fit
- \* Low Profile Base
- \* ATA 300 Rating
- \* Road Ready Limited Lifetime Warranty