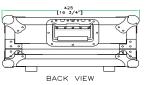

TOP VIEW OF COVER

[1 7/8"]

 $\square$ 

D-D VIEW

B-B VIEW

www.roadreadycases.com

Road Ready Cases 18120 S. Broadway St. Unit B Gardena, Ca. 90248-3536 ph: 310 767 1772 fax: 310 767 1798