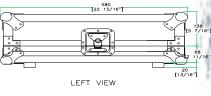

TOP VIEW OF COVER

[1 7/8"]

 $\square$ 

D-D VIEW

B-B VIEW

www.roadreadycases.com

Road Ready Cases 18120 S. Broadway St. Unit B Gardena, Ca. 90248-3536 ph: 310 767 1772 fax: 310 767 1798