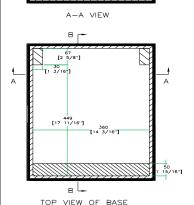

TOP VIEW OF COVER

[1 7/8"]

 $\square$ 

D-D VIEW

B-B VIEW

www.roadreadycases.com

Road Ready Cases 18120 S. Broadway St. Unit B Gardena, Ca. 90248-3536 ph: 310 767 1772 fax: 310 767 1798