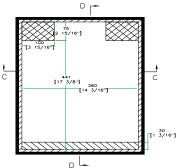

TOP VIEW OF COVER

[1 7/8"]

 $\square$ 

D-D VIEW

B-B VIEW

www.roadreadycases.com

Road Ready Cases 18120 S. Broadway St. Unit B Gardena, Ca. 90248-3536 ph: 310 767 1772 fax: 310 767 1798