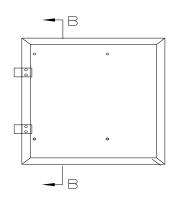

## Pair of Side wings w/ 1U Drawer for M- Series Racks ( 6U and up)

LEFT SIDE TABLE

A-A VIEW

RIGHT SIDE TABLE

B-B VIEW

www.roadreadycases.com

Road Ready Cases **18120 S. Broadway St. Unit B Gardena, Ca. 90248-3536** ph: **310 767 1772** fax: **310 767 1798**