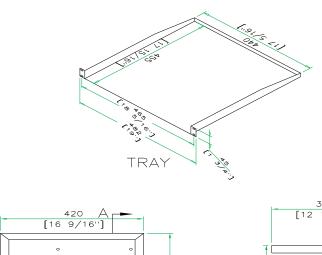

## Pair of Side wings w/ 1U Drawer for M- Series Racks ( 6U and up)

LEFT SIDE TABLE

A-A VIEW

RIGHT SIDE TABLE

B-B VIEW

www.roadreadycases.com

Road Ready Cases **18120 S. Broadway St. Unit B Gardena, Ca. 90248-3536** ph: **310 767 1772** fax: **310 767 1798**