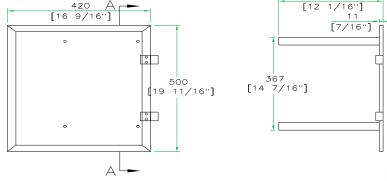

## Pair of Side wings w/ 1U Drawer for M- Series Racks ( 6U and up)

LEFT SIDE TABLE

A-A VIEW

RIGHT SIDE TABLE

B-B VIEW

www.roadreadycases.com

Road Ready Cases **18120 S. Broadway St. Unit B Gardena, Ca. 90248-3536** ph: **310 767 1772** fax: **310 767 1798**