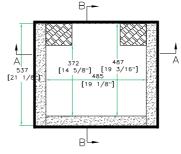

## Case for Akai MPC4000 Digital Recording Studio

TOP VIEW OF COVER

B-B VIEW

C-C VIEW

TOP VIEW OF BASE

www.roadreadycases.com

D-D VIEW