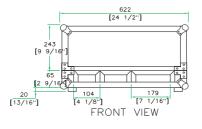

Shipping Dimensions (inch): 24.8 x 23.2 x 13.4

Shipping Weight (lbs): 39.6 lbs

Product Dimensions (inch): 24.5 x 23 x 12.9

Product Weight (lbs): 37.8 lbs

Shipping Dimensions (cm): 63 x 59 x 34

Shipping Weight (kg): 18 kg

Product Dimensions (cm): 62.2 x 58.3 x 32.8

Product Weight (kg): 17.2 kg

3/05

Road Ready Cases **18120 S. Broadway St. Unit B Gardena, Ca. 90248-3536** ph: **310 767 1772** fax: **310 767 1798** 