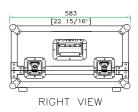

Shipping Dimensions (inch): 24.8 x 23.2 x 13.4

Shipping Weight (lbs): 39.6 lbs

Product Dimensions (inch): 24.5 x 23 x 12.9

Product Weight (lbs): 37.8 lbs

Shipping Dimensions (cm): 63 x 59 x 34

Shipping Weight (kg): 18 kg

Product Dimensions (cm): 62.2 x 58.3 x 32.8

Product Weight (kg): 17.2 kg

3/05

Road Ready Cases **18120 S. Broadway St. Unit B Gardena, Ca. 90248-3536** ph: **310 767 1772** fax: **310 767 1798** 