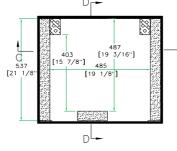

## Case for Akai MPC4000 Digital Recording Studio

TOP VIEW OF COVER

B-B VIEW

C-C VIEW

TOP VIEW OF BASE

www.roadreadycases.com

D-D VIEW