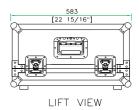

Shipping Dimensions (inch): 24.8 x 23.2 x 13.4

Shipping Weight (lbs): 39.6 lbs

Product Dimensions (inch): 24.5 x 23 x 12.9

Product Weight (lbs): 37.8 lbs

Shipping Dimensions (cm): 63 x 59 x 34

Shipping Weight (kg): 18 kg

Product Dimensions (cm): 62.2 x 58.3 x 32.8

Product Weight (kg): 17.2 kg

3/05

Road Ready Cases **18120 S. Broadway St. Unit B Gardena, Ca. 90248-3536** ph: **310 767 1772** fax: **310 767 1798** 