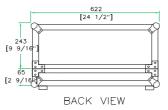

Shipping Dimensions (inch): 24.8 x 23.2 x 13.4

Shipping Weight (lbs): 39.6 lbs

Product Dimensions (inch): 24.5 x 23 x 12.9

Product Weight (lbs): 37.8 lbs

Shipping Dimensions (cm): 63 x 59 x 34

Shipping Weight (kg): 18 kg

Product Dimensions (cm): 62.2 x 58.3 x 32.8

Product Weight (kg): 17.2 kg

3/05

Road Ready Cases **18120 S. Broadway St. Unit B Gardena, Ca. 90248-3536** ph: **310 767 1772** fax: **310 767 1798** 