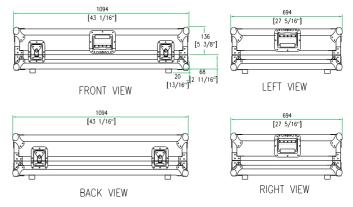

## RRMG32

Created for the Pro's, the RRMG32 mixer case is made for the journey and built to hold strong in high stress situations.

Designed to fit the Yamaha MG 32/14 FX mixer, the RRMG32 features a heavy-duty removable, latchable cover with our No Pressure Design to protect your mixer controls and a unique low profile base design that allows you to access your mixer's rear connection panel without removing your mixer from the case.

Shipping Dimensions (inch): 43.7 x 27.9 x 9.7

Shipping Weight (lbs): 54.1 lbs

Product Dimensions (inch): 43.1 x 27.3 x 8.9

Product Weight (lbs): 46.2 lbs

Shipping Dimensions (cm): 110.9 x 70.9 x 24.6

Shipping Weight (kg): 24.6 kg

Product Dimensions (cm): 109.4 x 69.4 x 22.6

Product Weight (kg): 21 kg

5/05