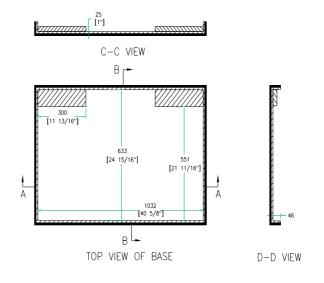

Shipping Dimensions (inch): 43.7 x 27.9 x 9.7

Shipping Weight (lbs): 54.1 lbs

Product Dimensions (inch): 43.1 x 27.3 x 8.9

Product Weight (lbs): 46.2 lbs

Shipping Dimensions (cm): 110.9 x 70.9 x 24.6

Shipping Weight (kg): 24.6 kg

Product Dimensions (cm): 109.4 x 69.4 x 22.6

Product Weight (kg): 21 kg

5/05

## Case for Yamaha MG 32/14 FX Mi xer

50 [[1 15/16"]

www.roadreadycases.com