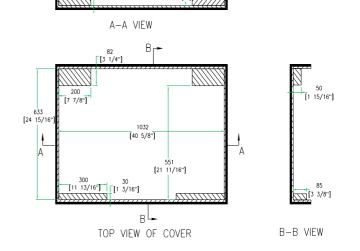

Shipping Dimensions (inch): 43.7 x 27.9 x 9.7

Shipping Weight (lbs): 54.1 lbs

Product Dimensions (inch): 43.1 x 27.3 x 8.9

Product Weight (lbs): 46.2 lbs

Shipping Dimensions (cm): 110.9 x 70.9 x 24.6

Shipping Weight (kg): 24.6 kg

Product Dimensions (cm): 109.4 x 69.4 x 22.6

Product Weight (kg): 21 kg

5/05