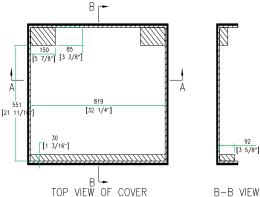

## CASE FOR YAMAHA MG2414 MIXER W LOW PROFILE WHEELS

D-D VIFW

46

www.roadreadycases.com

Road Ready Cases 18120 S. Broadway St. Unit B Gardena, Ca. 90248-3536 ph: 310 767 1772 fax: 310 767 1798

5/05