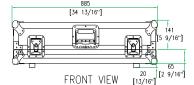

Shipping Dimensions (inch): 35 x 27.4 x 8.9 Shipping Weight ( lbs): 57.6 lbs Product Dimensions (inch): 34.4 x 26.6 x 8.3 Product Weight (lbs): 50.6 lbs Shipping Dimensions (cm): 89 x 69.7 x 22.5 Shipping Weight (kg): 26.2 kg Product Dimensions (cm): 87.5 x 67.5 x 21 Product Weight (kg): 23 kg