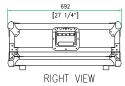

Shipping Dimensions (inch): 35 x 27.4 x 8.9 Shipping Weight ( lbs): 57.6 lbs Product Dimensions (inch): 34.4 x 26.6 x 8.3 Product Weight (lbs): 50.6 lbs Shipping Dimensions (cm): 89 x 69.7 x 22.5 Shipping Weight (kg): 26.2 kg Product Dimensions (cm): 87.5 x 67.5 x 21 Product Weight (kg): 23 kg