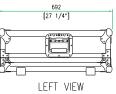

Shipping Dimensions (inch): 35 x 27.4 x 8.9 Shipping Weight ( lbs): 57.6 lbs Product Dimensions (inch): 34.4 x 26.6 x 8.3 Product Weight (lbs): 50.6 lbs Shipping Dimensions (cm): 89 x 69.7 x 22.5 Shipping Weight (kg): 26.2 kg Product Dimensions (cm): 87.5 x 67.5 x 21 Product Weight (kg): 23 kg