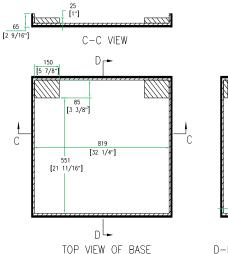

## CASE FOR YAMAHA MG2414 MIXER W LOW PROFILE WHEELS

D-D VIFW

46

www.roadreadycases.com

Road Ready Cases 18120 S. Broadway St. Unit B Gardena, Ca. 90248-3536 ph: 310 767 1772 fax: 310 767 1798

5/05