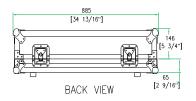

Shipping Dimensions (inch): 35 x 27.4 x 8.9 Shipping Weight ( lbs): 57.6 lbs Product Dimensions (inch): 34.4 x 26.6 x 8.3 Product Weight (lbs): 50.6 lbs Shipping Dimensions (cm): 89 x 69.7 x 22.5 Shipping Weight (kg): 26.2 kg Product Dimensions (cm): 87.5 x 67.5 x 21 Product Weight (kg): 23 kg