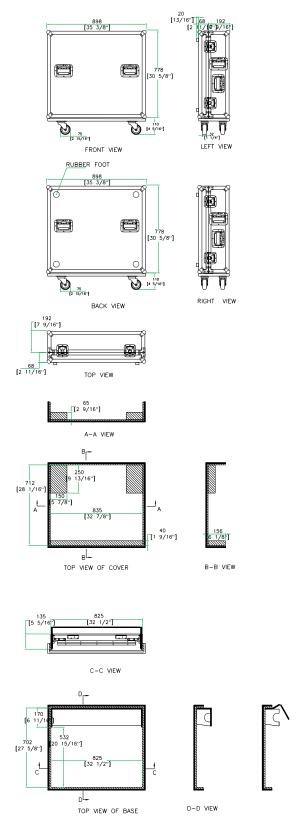

Shipping Dimensions (inch): 36.4" x 35.6" x 11.8"

Shipping Weight (Ibs): 71.9 lbs

Product Dimensions (inch): 35.8" x 35" x11"

Product Weight (lbs): 65.8 lbs

Shipping Dimensions (cm): 92.5 x 90.5 x 30

Shipping Weight (kg): 32.7 kg

Product Dimensions (cm): 91 x 89 x 28

Product Weight (kg): 29.9 kg