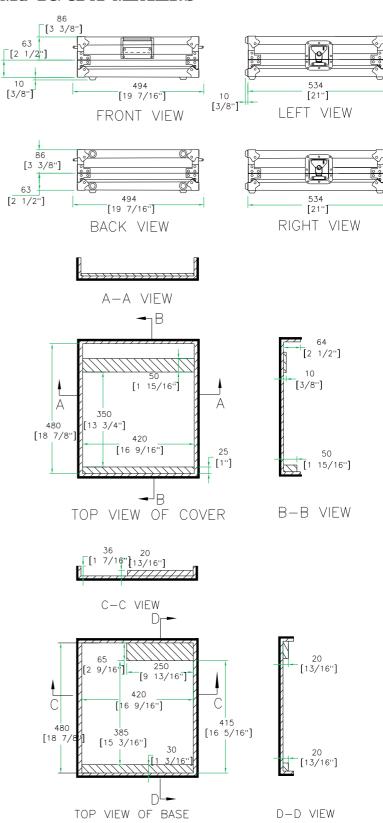

## RRMG16E

Created for the Pro's, the RRMG16E mixer case is made for the journey and built to hold strong in high stress situations.

Designed to fit the Yamaha MG 16/4 FX and MG 16/6 FX mixer, the RRMG16E features a heavy-duty removable, latchable cover with our No Pressure Design to protect your mixer controls and a unique low profile base design that allows you to access your mixers rear connection panel without removing your mixer from the case. Tougher than the pavement! That's the idea.

Shipping Dimensions (inch): 22 x 20.1 x 7.1

Shipping Weight (lbs): 16 lbs

Product Dimensions (inch): 21.4 x 19.4 x 6.3

Product Weight (lbs): 13.2 lbs

Shipping Dimensions (cm): 56x 51 x 18

Shipping Weight (kg): 7.3 kg

Product Dimensions (cm): 54.5 x 49.4 x 16

Product Weight (kg): 6 kg

5/05