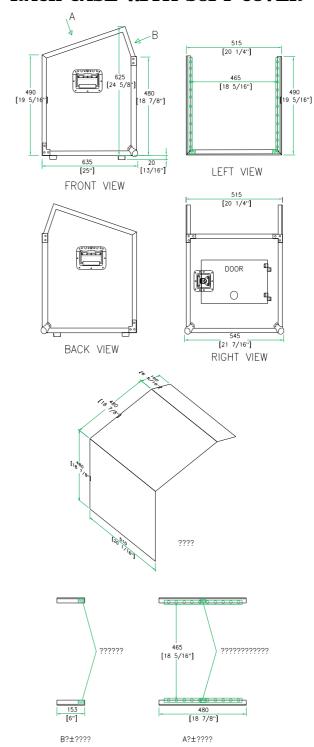

## RRM8UV

More gear for your green! The RRM8UV features the same smart design as our Deluxe Slant Rack series but is designed for lighter use and a lighter load on your wallet. Designed with a 10U slanted top rack for convenient mixer/CD controller placement and a 8U vertical rack for amp or effect units, this case is built right. The RRM8UV features an 18" rack depth and a heavyduty Velcro-attached soft cover instead of our traditional hard-top ATA style covers. To make a good thing even better, we even included a unique removable, rear hinged door for easy access to your gear. At last, connections without a hassle. Smart and Simple.

## 10U SLANT RACK / 8U VERTICAL RACK CASE WITH SOFT COVER

Need optional Road Ready Accessories to help outfit your Slant Rack? Check out our Road Ready Caster Kit (RRWAD), Rolling Base with Storage Drawer (RR6WD)